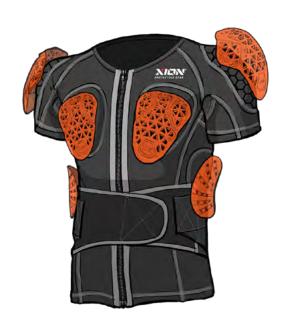

#### LONGSLEEUE JACKET CRC - EUO

**SKU SIZE WEIGHT # OF PADS** LSJ-50522-U-001 S - 3XL 2 - 2.2 KG 14

\* Optionally with D30® T6 shoulder & forearm pads

#### **KEY FEATURES**

- Low profile / non-aggressive appearance
- 4-way stretch perforated jersey for enhanced breathability
- Elastic zipper on side
- Integrated waist belt to ensure tight fit
- EN1621 Certified D30® pads
- · Pads come in pockets
- · Abdominal protection in waist belt

The LONGSLEEVE JACKET CRC - EVO is specifically designed for Crowd Riot Control purposes offering maximum protection to key areas of the body without compromising on freedom of movement. The Jackets' main fabric is a perforated 4-way stretch jersey to allow maximum breathability whilst being comfortable to wear as a skin-tight garment under any workwear or uniform.