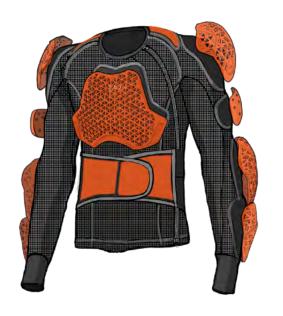

#### LONGSLEEUE JACKET CRC - EUO

**SKU SIZE WEIGHT # OF PADS** LSJ-50522-U-001 S - 3XL 2 - 2.2 KG 14

\* Optionally with D30® T6 shoulder & forearm pads

#### **KEY FEATURES**

- Low profile / non-aggressive appearance
- 4-way stretch perforated jersey for enhanced breathability
- Elastic zipper on side
- Integrated waist belt to ensure tight fit
- EN1621 Certified D30® pads
- · Pads come in pockets
- · Abdominal protection in waist belt

The LONGSLEEVE JACKET CRC - EVO is specifically designed for Crowd Riot Control purposes offering maximum protection to key areas of the body without compromising on freedom of movement. The Jackets' main fabric is a perforated 4-way stretch jersey to allow maximum breathability whilst being comfortable to wear as a skin-tight garment under any workwear or uniform.