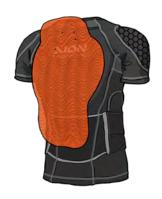

#### LONGSLEEUE JACKET CRC - EUO

**SKU SIZE WEIGHT # OF PADS** LSJ-50522-U-001 S - 3XL 2 - 2.2 KG 14

\* Optionally with D30® T6 shoulder & forearm pads

#### **KEY FEATURES**

- Low profile / non-aggressive appearance
- 4-way stretch perforated jersey for enhanced breathability
- Elastic zipper on side
- Integrated waist belt to ensure tight fit
- EN1621 Certified D30® pads
- · Pads come in pockets
- · Abdominal protection in waist belt

The LONGSLEEVE JACKET CRC - EVO is specifically designed for Crowd Riot Control purposes offering maximum protection to key areas of the body without compromising on freedom of movement. The Jackets' main fabric is a perforated 4-way stretch jersey to allow maximum breathability whilst being comfortable to wear as a skin-tight garment under any workwear or uniform.