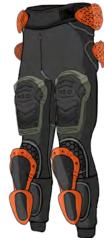

#### PANT XTREME PRO - EUO

WEIGHT SIZE # OF PADS PAN-10112-U-001 S-2XL 1.6 - 1.8 KG 13

\* Optionally with D30® T6 coccyx, knee & shin pads

protection covers the waist, coccyx, hipbones, thighs, knees and shins.

Contact us for more information regarding our PRO collection.

MOISTURE WICKING

The PANT XTREME PRO - EVO is specifically designed to wear as an

undergarment. An ideal replacement of traditional bulky & rigid protection. The

D30® pads come in pockets and you can choose which padding you want to use or leave out. The waist size can be adjusted by elastic straps as you prefer. The