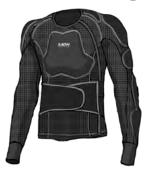

# LONGSLEEVE JACKET PRO - EVO

**SKU SIZE WEIGHT # 0F PADS** LSJ-10112-U-001 S - 2XL 2 - 2.2 KG 13

#### **KEY FEATURES**

- Low profile & non-aggressive appearance
- 2nd Skin design
- Integrated waist belt to ensure tight fit
- Overlapping Elbow-Forearm protection
- EN1621 Certified D30® pads
- · pads come in pockets
- D30® Back protector available in Level 1 & 2

The LONGSLEEVE JACKET PRO – EVO is specifically designed to wear as an undergarment. An ideal replacement of traditional bulky & rigid protection. The D30® pads come in pockets and you can choose which padding you want to use or leave out. The waist-belt has elastic straps to adjust to the body circumference. The D30® pads protect the forearms, elbows, shoulders, back, chest and side of the ribcage.