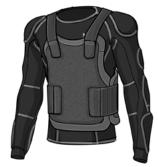

# XION® CRC COLLECTION

XION has designed several garments specifically suitable for the purpose of Crowd Riot Control and Law enforcement in General. XION has combined as much protection as possible into single comfortable undergarments without compromising on freedom of movement and manoeuvrability.

The LONGSLEEVE JACKET CRC - EVO is specifically designed for Crowd Riot Control purposes offering maximum protection to key areas of the body without compromising on freedom of movement. The Jackets' main fabric is a perforated 4-way stretch jersey to allow maximum breathability whilst being comfortable to wear as a skin-tight garment under any workwear or uniform.