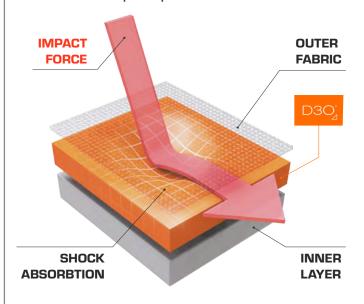

# PROTECTED BY D30®

XION® products are powered with and protected by D3O's ground breaking impact technology. D3O® is a pioneer in the development of shock absorbing 'smart materials', exceptional in absorbing blunt impacts to the body while retaining optimal flexibility.

D30's unique patented technology is based on non-Newtonian principles.

In standard conditions, the molecules flow freely allowing the material to remain soft and flexible. On impact, the molecules lock together to absorb impact energy and reduce the force transmitted. The molecules instantly return to their flexible state after impact.