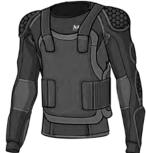

# LONGSLEEVE JACKET PRO - EVO

**SKU SIZE WEIGHT # 0F PADS** LSJ-10112-U-001 S - 2XL 2 - 2.2 KG 13

#### **KEY FEATURES**

- Low profile & non-aggressive appearance
- 2nd Skin design
- Integrated waist belt to ensure tight fit
- Overlapping Elbow-Forearm protection
- EN1621 Certified D30® pads
- · pads come in pockets
- D30® Back protector available in Level 1 & 2

The LONGSLEEVE JACKET PRO – EVO is specifically designed to wear as an undergarment. An ideal replacement of traditional bulky & rigid protection. The D30® pads come in pockets and you can choose which padding you want to use or leave out. The waist-belt has elastic straps to adjust to the body circumference. The D30® pads protect the forearms, elbows, shoulders, back, chest and side of the ribcage.