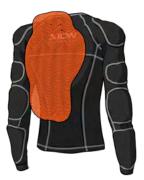

#### LONGSLEEUE JACKET CRC - EUO

**SKU SIZE WEIGHT # OF PADS** LSJ-50522-U-001 S - 3XL 2 - 2.2 KG 14

\* Optionally with D30® T6 shoulder & forearm pads

#### **KEY FEATURES**

- Low profile / non-aggressive appearance
- 4-way stretch perforated jersey for enhanced breathability
- Elastic zipper on side
- Integrated waist belt to ensure tight fit
- EN1621 Certified D30® pads
- · Pads come in pockets
- · Abdominal protection in waist belt

The LONGSLEEVE JACKET CRC - EVO is specifically designed for Crowd Riot Control purposes offering maximum protection to key areas of the body without compromising on freedom of movement. The Jackets' main fabric is a perforated 4-way stretch jersey to allow maximum breathability whilst being comfortable to wear as a skin-tight garment under any workwear or uniform.