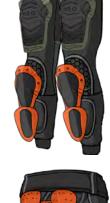

#### PANT XTREME CRC - EUO

SIZE WEIGHT # OF PADS PAN-50522-U-001 S-3XL 1.6 - 1.8 KG 13

- Low profile & non-aggressive appearance
- 4-way stretch perforated jersey for enhanced breathability
- Zipper for male comfort
- · Integrated waist straps to ensure tight fit
- EN1621 Certified D30® pads
- Pads come in pockets
- HOSDB certified Thigh protection

\* Optionally with D30® T6 coccyx, knee & shin pads

The PANT XTREME CRC - EVO is specifically designed for Crowd Riot Control purposes offering maximum protection to key areas of the body without compromising on freedom of movement. The Pants' main fabric is a perforated 4-way stretch jersey which is comfortable to wear as a skin-tight garment under any workwear or uniform.