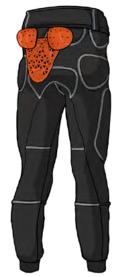

#### PANT XTREME CRC - EUO

SIZE WEIGHT # OF PADS PAN-50522-U-001 S-3XL 1.6 - 1.8 KG 13

- Low profile & non-aggressive appearance
- 4-way stretch perforated jersey for enhanced breathability
- Zipper for male comfort
- · Integrated waist straps to ensure tight fit
- EN1621 Certified D30® pads
- Pads come in pockets
- HOSDB certified Thigh protection

\* Optionally with D30® T6 coccyx, knee & shin pads

The PANT XTREME CRC - EVO is specifically designed for Crowd Riot Control purposes offering maximum protection to key areas of the body without compromising on freedom of movement. The Pants' main fabric is a perforated 4-way stretch jersey which is comfortable to wear as a skin-tight garment under any workwear or uniform.