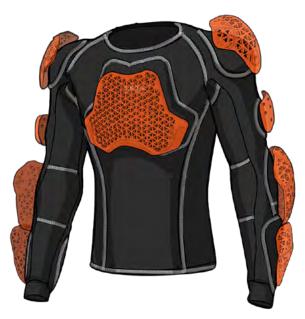

#### LONGSLEEUE JACKET CRC - EUO

**SKU SIZE WEIGHT # OF PADS** LSJ-50522-U-001 S - 3XL 2 - 2.2 KG 14

\* Optionally with D30® T6 shoulder & forearm pads

#### **KEY FEATURES**

- Low profile / non-aggressive appearance
- 4-way stretch perforated jersey for enhanced breathability
- Elastic zipper on side
- Integrated waist belt to ensure tight fit
- EN1621 Certified D30® pads
- · Pads come in pockets
- · Abdominal protection in waist belt

The LONGSLEEVE JACKET CRC - EVO is specifically designed for Crowd Riot Control purposes offering maximum protection to key areas of the body without compromising on freedom of movement. The Jackets' main fabric is a perforated 4-way stretch jersey to allow maximum breathability whilst being comfortable to wear as a skin-tight garment under any workwear or uniform.