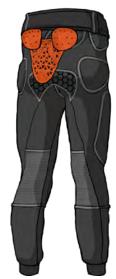

### PANT XTREME FR - EUO

SIZE WEIGHT # OF PADS PAN-55512-U-001 S-3XL 1.7 - 1.8 KG 13

The PANT XTREME FR - EVO is specifically designed for situations in which fire is a possible threat to the wearer. The main fabric has 4-way stretch & flame protective (ISO 11612) properties and offers maximum protection to key areas of the body without compromising on freedom of movement.