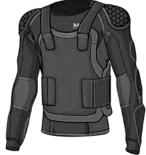

# LONGSLEEVE JACKET PRO - EVO

**SKU SIZE WEIGHT # 0F PADS** LSJ-10112-U-001 S - 2XL 2 - 2.2 KG 13

#### **KEY FEATURES**

- Low profile & non-aggressive appearance
- 2nd Skin design
- Integrated waist belt to ensure tight fit
- Overlapping Elbow-Forearm protection
- EN1621 Certified D30® pads
- · pads come in pockets
- D30® Back protector available in Level 1 & 2

The LONGSLEEVE JACKET PRO – EVO is specifically designed to wear as an undergarment. An ideal replacement of traditional bulky & rigid protection. The D30® pads come in pockets and you can choose which padding you want to use or leave out. The waist-belt has elastic straps to adjust to the body circumference. The D30® pads protect the forearms, elbows, shoulders, back, chest and side of the ribcage.