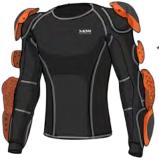

# LONGSLEEVE JACKET PRO - EVO

**SKU SIZE WEIGHT # 0F PADS** LSJ-10112-U-001 S - 2XL 2 - 2.2 KG 13

#### **KEY FEATURES**

- Low profile & non-aggressive appearance
- 2nd Skin design
- Integrated waist belt to ensure tight fit
- Overlapping Elbow-Forearm protection
- EN1621 Certified D30® pads
- · pads come in pockets
- D30® Back protector available in Level 1 & 2

The LONGSLEEVE JACKET PRO – EVO is specifically designed to wear as an undergarment. An ideal replacement of traditional bulky & rigid protection. The D30® pads come in pockets and you can choose which padding you want to use or leave out. The waist-belt has elastic straps to adjust to the body circumference. The D30® pads protect the forearms, elbows, shoulders, back, chest and side of the ribcage.