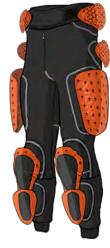

#### PANT XTREME CRC - EUO

SIZE WEIGHT # OF PADS PAN-50522-U-001 S-3XL 1.6 - 1.8 KG 13

- Low profile & non-aggressive appearance
- 4-way stretch perforated jersey for enhanced breathability
- Zipper for male comfort
- · Integrated waist straps to ensure tight fit
- EN1621 Certified D30® pads
- Pads come in pockets
- HOSDB certified Thigh protection

\* Optionally with D30® T6 coccyx, knee & shin pads

The PANT XTREME CRC - EVO is specifically designed for Crowd Riot Control purposes offering maximum protection to key areas of the body without compromising on freedom of movement. The Pants' main fabric is a perforated 4-way stretch jersey which is comfortable to wear as a skin-tight garment under any workwear or uniform.