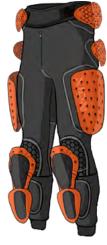

#### PANT XTREME PRO - EUO

WEIGHT SIZE # OF PADS PAN-10112-U-001 S-2XL 1.6 - 1.8 KG 13

\* Optionally with D30® T6 coccyx, knee & shin pads

protection covers the waist, coccyx, hipbones, thighs, knees and shins.

Contact us for more information regarding our PRO collection.

MOISTURE WICKING

The PANT XTREME PRO - EVO is specifically designed to wear as an

undergarment. An ideal replacement of traditional bulky & rigid protection. The

D30® pads come in pockets and you can choose which padding you want to use or leave out. The waist size can be adjusted by elastic straps as you prefer. The