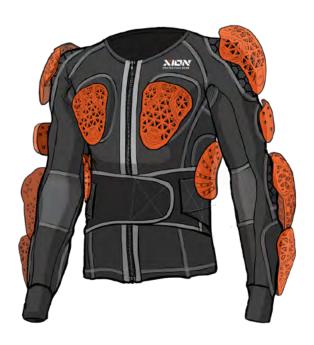

#### LONGSLEEUE JACKET CRC - EUO

**SKU SIZE WEIGHT # OF PADS** LSJ-50522-U-001 S - 3XL 2 - 2.2 KG 14

\* Optionally with D30® T6 shoulder & forearm pads

#### **KEY FEATURES**

- Low profile / non-aggressive appearance
- 4-way stretch perforated jersey for enhanced breathability
- Elastic zipper on side
- Integrated waist belt to ensure tight fit
- EN1621 Certified D30® pads
- · Pads come in pockets
- · Abdominal protection in waist belt

The LONGSLEEVE JACKET CRC - EVO is specifically designed for Crowd Riot Control purposes offering maximum protection to key areas of the body without compromising on freedom of movement. The Jackets' main fabric is a perforated 4-way stretch jersey to allow maximum breathability whilst being comfortable to wear as a skin-tight garment under any workwear or uniform.