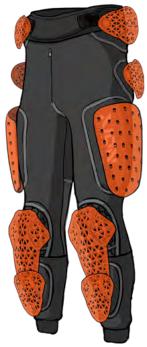

#### PANT XTREME CRC - EUO

SIZE WEIGHT # OF PADS PAN-50522-U-001 S-3XL 1.6 - 1.8 KG 13

- Low profile & non-aggressive appearance
- 4-way stretch perforated jersey for enhanced breathability
- Zipper for male comfort
- · Integrated waist straps to ensure tight fit
- EN1621 Certified D30® pads
- Pads come in pockets
- HOSDB certified Thigh protection

\* Optionally with D30® T6 coccyx, knee & shin pads

The PANT XTREME CRC - EVO is specifically designed for Crowd Riot Control purposes offering maximum protection to key areas of the body without compromising on freedom of movement. The Pants' main fabric is a perforated 4-way stretch jersey which is comfortable to wear as a skin-tight garment under any workwear or uniform.