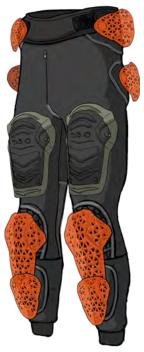

#### PANT XTREME CRC - EUO

SIZE WEIGHT # OF PADS PAN-50522-U-001 S-3XL 1.6 - 1.8 KG 13

- Low profile & non-aggressive appearance
- 4-way stretch perforated jersey for enhanced breathability
- Zipper for male comfort
- · Integrated waist straps to ensure tight fit
- EN1621 Certified D30® pads
- Pads come in pockets
- HOSDB certified Thigh protection

\* Optionally with D30® T6 coccyx, knee & shin pads

The PANT XTREME CRC - EVO is specifically designed for Crowd Riot Control purposes offering maximum protection to key areas of the body without compromising on freedom of movement. The Pants' main fabric is a perforated 4-way stretch jersey which is comfortable to wear as a skin-tight garment under any workwear or uniform.