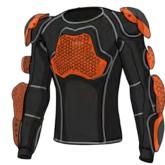

#### LONGSLEEUE JACKET CRC - EUO

**SKU SIZE WEIGHT # OF PADS** LSJ-50522-U-001 S - 3XL 2 - 2.2 KG 14

\* Optionally with D30® T6 shoulder & forearm pads

#### **KEY FEATURES**

- Low profile / non-aggressive appearance
- 4-way stretch perforated jersey for enhanced breathability
- Elastic zipper on side
- Integrated waist belt to ensure tight fit
- EN1621 Certified D30® pads
- · Pads come in pockets
- · Abdominal protection in waist belt

The LONGSLEEVE JACKET CRC - EVO is specifically designed for Crowd Riot Control purposes offering maximum protection to key areas of the body without compromising on freedom of movement. The Jackets' main fabric is a perforated 4-way stretch jersey to allow maximum breathability whilst being comfortable to wear as a skin-tight garment under any workwear or uniform.