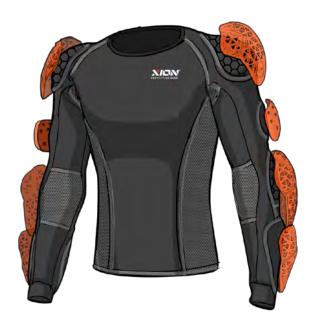

# LONGSLEEVE JACKET PRO - EVO

**SKU SIZE WEIGHT # 0F PADS** LSJ-10112-U-001 S - 2XL 2 - 2.2 KG 13

#### **KEY FEATURES**

- Low profile & non-aggressive appearance
- 2nd Skin design
- Integrated waist belt to ensure tight fit
- Overlapping Elbow-Forearm protection
- EN1621 Certified D30® pads
- · pads come in pockets
- D30® Back protector available in Level 1 & 2

The LONGSLEEVE JACKET PRO – EVO is specifically designed to wear as an undergarment. An ideal replacement of traditional bulky & rigid protection. The D30® pads come in pockets and you can choose which padding you want to use or leave out. The waist-belt has elastic straps to adjust to the body circumference. The D30® pads protect the forearms, elbows, shoulders, back, chest and side of the ribcage.