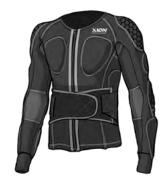

#### LONGSLEEUE JACKET CRC - EUO

**SKU SIZE WEIGHT # OF PADS** LSJ-50522-U-001 S - 3XL 2 - 2.2 KG 14

\* Optionally with D30® T6 shoulder & forearm pads

#### **KEY FEATURES**

- Low profile / non-aggressive appearance
- 4-way stretch perforated jersey for enhanced breathability
- Elastic zipper on side
- Integrated waist belt to ensure tight fit
- EN1621 Certified D30® pads
- · Pads come in pockets
- · Abdominal protection in waist belt

The LONGSLEEVE JACKET CRC - EVO is specifically designed for Crowd Riot Control purposes offering maximum protection to key areas of the body without compromising on freedom of movement. The Jackets' main fabric is a perforated 4-way stretch jersey to allow maximum breathability whilst being comfortable to wear as a skin-tight garment under any workwear or uniform.