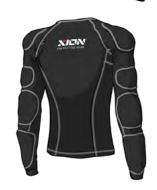

#### LONGSLEEUE JACKET CRC - EUO

**SKU SIZE WEIGHT # OF PADS** LSJ-50522-U-001 S - 3XL 2 - 2.2 KG 14

\* Optionally with D30® T6 shoulder & forearm pads

#### **KEY FEATURES**

- Low profile / non-aggressive appearance
- 4-way stretch perforated jersey for enhanced breathability
- Elastic zipper on side
- Integrated waist belt to ensure tight fit
- EN1621 Certified D30® pads
- · Pads come in pockets
- · Abdominal protection in waist belt

The LONGSLEEVE JACKET CRC - EVO is specifically designed for Crowd Riot Control purposes offering maximum protection to key areas of the body without compromising on freedom of movement. The Jackets' main fabric is a perforated 4-way stretch jersey to allow maximum breathability whilst being comfortable to wear as a skin-tight garment under any workwear or uniform.