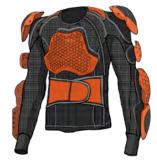

#### LONGSLEEUE JACKET CRC - EUO

**SKU SIZE WEIGHT # OF PADS** LSJ-50522-U-001 S - 3XL 2 - 2.2 KG 14

\* Optionally with D30® T6 shoulder & forearm pads

#### **KEY FEATURES**

- Low profile / non-aggressive appearance
- 4-way stretch perforated jersey for enhanced breathability
- Elastic zipper on side
- Integrated waist belt to ensure tight fit
- EN1621 Certified D30® pads
- · Pads come in pockets
- · Abdominal protection in waist belt

The LONGSLEEVE JACKET CRC - EVO is specifically designed for Crowd Riot Control purposes offering maximum protection to key areas of the body without compromising on freedom of movement. The Jackets' main fabric is a perforated 4-way stretch jersey to allow maximum breathability whilst being comfortable to wear as a skin-tight garment under any workwear or uniform.