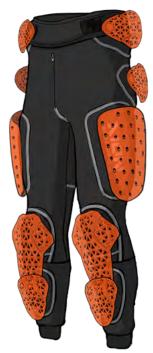

### PANT XTREME FR - EUO

SIZE WEIGHT # OF PADS PAN-55512-U-001 S-3XL 1.7 - 1.8 KG 13

#### **KEY FEATURES**

- Low profile & non-aggressive appearance
- 4-way stretch FR-Fabric
- Flame protection EN ISO 11612
- · Integrated waist straps to ensure tight fit
- · Zipper for male comfort
- EN1621 Certified D30® pads
- Pads come in pockets

The PANT XTREME FR - EVO is specifically designed for situations in which fire is a possible threat to the wearer. The main fabric has 4-way stretch & flame protective (ISO 11612) properties and offers maximum protection to key areas of the body without compromising on freedom of movement.