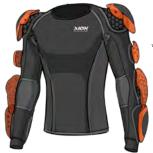

# LONGSLEEVE JACKET PRO - EVO

**SKU SIZE WEIGHT # 0F PADS** LSJ-10112-U-001 S - 2XL 2 - 2.2 KG 13

#### **KEY FEATURES**

- Low profile & non-aggressive appearance
- 2nd Skin design
- Integrated waist belt to ensure tight fit
- Overlapping Elbow-Forearm protection
- EN1621 Certified D30® pads
- · pads come in pockets
- D30® Back protector available in Level 1 & 2

The LONGSLEEVE JACKET PRO – EVO is specifically designed to wear as an undergarment. An ideal replacement of traditional bulky & rigid protection. The D30® pads come in pockets and you can choose which padding you want to use or leave out. The waist-belt has elastic straps to adjust to the body circumference. The D30® pads protect the forearms, elbows, shoulders, back, chest and side of the ribcage.