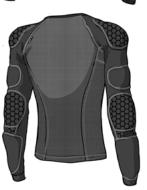

# LONGSLEEVE JACKET PRO - EVO

**SKU SIZE WEIGHT # 0F PADS** LSJ-10112-U-001 S - 2XL 2 - 2.2 KG 13

#### **KEY FEATURES**

- Low profile & non-aggressive appearance
- 2nd Skin design
- Integrated waist belt to ensure tight fit
- Overlapping Elbow-Forearm protection
- EN1621 Certified D30® pads
- · pads come in pockets
- D30® Back protector available in Level 1 & 2

The LONGSLEEVE JACKET PRO – EVO is specifically designed to wear as an undergarment. An ideal replacement of traditional bulky & rigid protection. The D30® pads come in pockets and you can choose which padding you want to use or leave out. The waist-belt has elastic straps to adjust to the body circumference. The D30® pads protect the forearms, elbows, shoulders, back, chest and side of the ribcage.