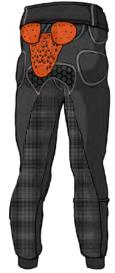

#### PANT XTREME PRO - EUO

WEIGHT SIZE # OF PADS PAN-10112-U-001 S-2XL 1.6 - 1.8 KG 13

#### **KEY FEATURES**

- Low profile & non-aggressive appearance
- 2nd Skin design
- Zipper for male comfort
- · Integrated waist straps to ensure tight fit
- EN1621 Certified D30® pads
- · Pads come in pockets

\* Optionally with D30® T6 coccyx, knee & shin pads

protection covers the waist, coccyx, hipbones, thighs, knees and shins.

Contact us for more information regarding our PRO collection.

MOISTURE WICKING

The PANT XTREME PRO - EVO is specifically designed to wear as an

undergarment. An ideal replacement of traditional bulky & rigid protection. The

D30® pads come in pockets and you can choose which padding you want to use or leave out. The waist size can be adjusted by elastic straps as you prefer. The