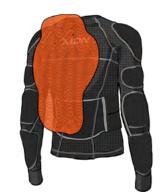

### D308 IMPACT TECHNOLOGY

XION® products are issued with D3O's ground-breaking impact technology. D3O® Pads are CE certified to the EN1621 motorcycle standard.

D30® LP1 & T6 LIMB PROTECTORS CE certified to EN1621-1 (level 1)

D30® BACK PROTECTORS CE certified to EN1621-2 (level 1 & 2)

D30® CHEST PROTECTORS CE certified to EN1621-3 (level 1)