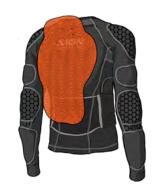

#### LONGSLEEUE JACKET CRC - EUO

**SKU SIZE WEIGHT # OF PADS** LSJ-50522-U-001 S - 3XL 2 - 2.2 KG 14

\* Optionally with D30® T6 shoulder & forearm pads

#### **KEY FEATURES**

- Low profile / non-aggressive appearance
- 4-way stretch perforated jersey for enhanced breathability
- Elastic zipper on side
- Integrated waist belt to ensure tight fit
- EN1621 Certified D30® pads
- · Pads come in pockets
- · Abdominal protection in waist belt

The LONGSLEEVE JACKET CRC - EVO is specifically designed for Crowd Riot Control purposes offering maximum protection to key areas of the body without compromising on freedom of movement. The Jackets' main fabric is a perforated 4-way stretch jersey to allow maximum breathability whilst being comfortable to wear as a skin-tight garment under any workwear or uniform.