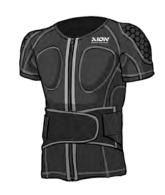

#### LONGSLEEUE JACKET CRC - EUO

**SKU SIZE WEIGHT # OF PADS** LSJ-50522-U-001 S - 3XL 2 - 2.2 KG 14

\* Optionally with D30® T6 shoulder & forearm pads

#### **KEY FEATURES**

- Low profile / non-aggressive appearance
- 4-way stretch perforated jersey for enhanced breathability
- Elastic zipper on side
- Integrated waist belt to ensure tight fit
- EN1621 Certified D30® pads
- · Pads come in pockets
- · Abdominal protection in waist belt

The LONGSLEEVE JACKET CRC - EVO is specifically designed for Crowd Riot Control purposes offering maximum protection to key areas of the body without compromising on freedom of movement. The Jackets' main fabric is a perforated 4-way stretch jersey to allow maximum breathability whilst being comfortable to wear as a skin-tight garment under any workwear or uniform.