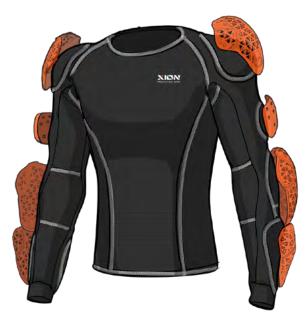

#### LONGSLEEUE JACKET CRC - EUO

**SKU SIZE WEIGHT # OF PADS** LSJ-50522-U-001 S - 3XL 2 - 2.2 KG 14

\* Optionally with D30® T6 shoulder & forearm pads

#### **KEY FEATURES**

- Low profile / non-aggressive appearance
- 4-way stretch perforated jersey for enhanced breathability
- Elastic zipper on side
- Integrated waist belt to ensure tight fit
- EN1621 Certified D30® pads
- · Pads come in pockets
- · Abdominal protection in waist belt

The LONGSLEEVE JACKET CRC - EVO is specifically designed for Crowd Riot Control purposes offering maximum protection to key areas of the body without compromising on freedom of movement. The Jackets' main fabric is a perforated 4-way stretch jersey to allow maximum breathability whilst being comfortable to wear as a skin-tight garment under any workwear or uniform.