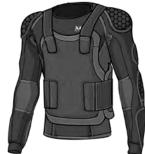

## LONGSLEEUE SHIRT PRO - EUO

SKU SIZE WEIGHT # OF PADS LSS-10112-U-001 S-2XL 0.9 KG 8

Optionally with D30® T6 shoulder & forearm pads

ballistic vests

## **KEY FEATURES**

- Low profile & non-aggressive appearance
- 2nd Skin design
- Overlapping Elbow-Forearm protection
- Ballistic vest compatible
- EN1621 Certified D30® pads
- · Pads come in pockets

\* Designed to be compatible with

The LONGSLEEVE SHIRT PRO - EVO is specifically designed to wear as an undergarment. An ideal replacement of traditional bulky & rigid protection. The Longsleeve Shirt has only protection on the arms as it is designed to be compatible with a ballistic vest.