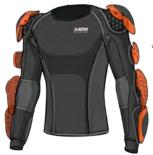

## LONGSLEEUE JACKET PRO - EUO

**SKU SIZE WEIGHT # 0F PADS** LSJ-10112-U-001 S - 2XL 2 - 2.2 KG 13

#### **KEY FEATURES**

- Low profile & non-aggressive appearance
- 2nd Skin design
- Integrated waist belt to ensure tight fit
- Overlapping Elbow-Forearm protection
- EN1621 Certified D30® pads
- · pads come in pockets
- D30® Back protector available in Level 1 & 2