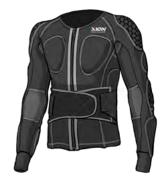

## LONGSLEEUE JACKET PRO - EUO

**SKU SIZE WEIGHT # 0F PADS** LSJ-10112-U-001 S - 2XL 2 - 2.2 KG 13

#### **KEY FEATURES**

- Low profile & non-aggressive appearance
- 2nd Skin design
- Integrated waist belt to ensure tight fit
- Overlapping Elbow-Forearm protection
- EN1621 Certified D30® pads
- · pads come in pockets
- D30® Back protector available in Level 1 & 2