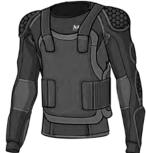

#### SHORTSLEEUE JACKET PRO - EUO

**SKU SIZE WEIGHT # OF PADS** SSJ-10112-U-001 S - 2XL 1.6 - 1.8 KG 7

## **KEY FEATURES**

- Low profile & non-aggressive appearance
- 2nd Skin design
- Integrated waist belt to ensure tight fit
- EN1621 Certified D30® pads
- · pads come in pockets
- D30® Back protector available in Level 1 & 2

The SHORTSLEEVE JACKET PRO – EVO is specifically designed to wear as an undergarment. An ideal replacement of the traditional, bulky, rigid protection. The paddings come in pockets so you can choose which padding you want to leave in or leave out. The waistbelt has elastic straps to adjust to the body circumference. The paddings cover the shoulders, back, chest and side of the ribcage.