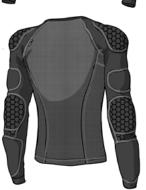

## LONGSLEEUE JACKET PRO - EUO

**SKU SIZE WEIGHT # 0F PADS** LSJ-10112-U-001 S - 2XL 2 - 2.2 KG 13

#### **KEY FEATURES**

- Low profile & non-aggressive appearance
- 2nd Skin design
- Integrated waist belt to ensure tight fit
- Overlapping Elbow-Forearm protection
- EN1621 Certified D30® pads
- · pads come in pockets
- D30® Back protector available in Level 1 & 2