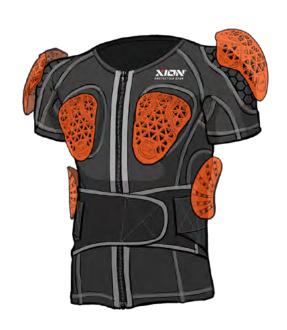

#### SHORTSLEEUE JACKET PRO - EUO

**SKU SIZE WEIGHT # OF PADS** SSJ-10112-U-001 S - 2XL 1.6 - 1.8 KG 7

## **KEY FEATURES**

- Low profile & non-aggressive appearance
- 2nd Skin design
- Integrated waist belt to ensure tight fit
- EN1621 Certified D30® pads
- · pads come in pockets
- D30® Back protector available in Level 1 & 2

The SHORTSLEEVE JACKET PRO – EVO is specifically designed to wear as an undergarment. An ideal replacement of the traditional, bulky, rigid protection. The paddings come in pockets so you can choose which padding you want to leave in or leave out. The waistbelt has elastic straps to adjust to the body circumference. The paddings cover the shoulders, back, chest and side of the ribcage.