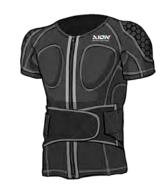

#### SHORTSLEEUE JACKET PRO - EUO

**SKU SIZE WEIGHT # OF PADS** SSJ-10112-U-001 S - 2XL 1.6 - 1.8 KG 7

## **KEY FEATURES**

- Low profile & non-aggressive appearance
- 2nd Skin design
- Integrated waist belt to ensure tight fit
- EN1621 Certified D30® pads
- · pads come in pockets
- D30® Back protector available in Level 1 & 2

The SHORTSLEEVE JACKET PRO – EVO is specifically designed to wear as an undergarment. An ideal replacement of the traditional, bulky, rigid protection. The paddings come in pockets so you can choose which padding you want to leave in or leave out. The waistbelt has elastic straps to adjust to the body circumference. The paddings cover the shoulders, back, chest and side of the ribcage.