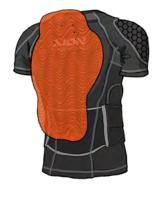

#### SHORTSLEEUE JACKET PRO - EUO

**SKU SIZE WEIGHT # OF PADS** SSJ-10112-U-001 S - 2XL 1.6 - 1.8 KG 7

## **KEY FEATURES**

- Low profile & non-aggressive appearance
- 2nd Skin design
- Integrated waist belt to ensure tight fit
- EN1621 Certified D30® pads
- · pads come in pockets
- D30® Back protector available in Level 1 & 2

The SHORTSLEEVE JACKET PRO – EVO is specifically designed to wear as an undergarment. An ideal replacement of the traditional, bulky, rigid protection. The paddings come in pockets so you can choose which padding you want to leave in or leave out. The waistbelt has elastic straps to adjust to the body circumference. The paddings cover the shoulders, back, chest and side of the ribcage.