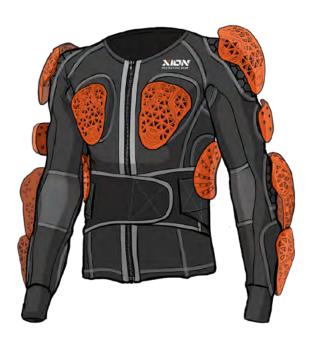

## LONGSLEEUE JACKET PRO - EUO

**SKU SIZE WEIGHT # 0F PADS** LSJ-10112-U-001 S - 2XL 2 - 2.2 KG 13

#### **KEY FEATURES**

- Low profile & non-aggressive appearance
- 2nd Skin design
- Integrated waist belt to ensure tight fit
- Overlapping Elbow-Forearm protection
- EN1621 Certified D30® pads
- · pads come in pockets
- D30® Back protector available in Level 1 & 2