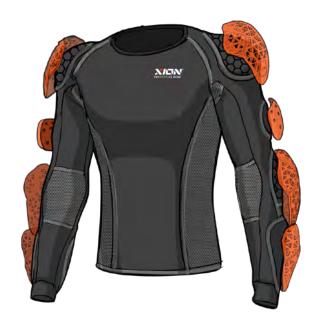

## LONGSLEEUE JACKET PRO - EUO

**SKU SIZE WEIGHT # 0F PADS** LSJ-10112-U-001 S - 2XL 2 - 2.2 KG 13

#### **KEY FEATURES**

- Low profile & non-aggressive appearance
- 2nd Skin design
- Integrated waist belt to ensure tight fit
- Overlapping Elbow-Forearm protection
- EN1621 Certified D30® pads
- · pads come in pockets
- D30® Back protector available in Level 1 & 2