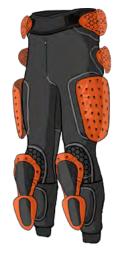

## PANT XTREME PRO - EUO

WEIGHT SIZE # OF PADS PAN-10112-U-001 S-2XL 1.6 - 1.8 KG 13

## **KEY FEATURES**

- Low profile & non-aggressive appearance
- 2nd Skin design
- Zipper for male comfort
- · Integrated waist straps to ensure tight fit
- EN1621 Certified D30® pads
- · Pads come in pockets

\* Optionally with D30® T6 coccyx, knee & shin pads

The PANT XTREME PRO - EVO is specifically designed to wear as an undergarment. An ideal replacement of traditional bulky & rigid protection. The D30® pads come in pockets and you can choose which padding you want to use or leave out. The waist size can be adjusted by elastic straps as you prefer. The protection covers the waist, coccyx, hipbones, thighs, knees and shins.