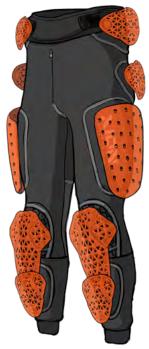

## PANT XTREME PRO - EUO

WEIGHT SIZE # OF PADS PAN-10112-U-001 S-2XL 1.6 - 1.8 KG 13

## **KEY FEATURES**

- Low profile & non-aggressive appearance
- 2nd Skin design
- Zipper for male comfort
- · Integrated waist straps to ensure tight fit
- EN1621 Certified D30® pads
- · Pads come in pockets

\* Optionally with D30® T6 coccyx, knee & shin pads

The PANT XTREME PRO - EVO is specifically designed to wear as an undergarment. An ideal replacement of traditional bulky & rigid protection. The D30® pads come in pockets and you can choose which padding you want to use or leave out. The waist size can be adjusted by elastic straps as you prefer. The protection covers the waist, coccyx, hipbones, thighs, knees and shins.