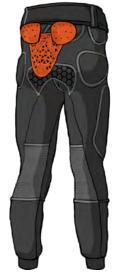

## PANT XTREME PRO - EUO

WEIGHT SIZE # OF PADS PAN-10112-U-001 S-2XL 1.6 - 1.8 KG 13

## **KEY FEATURES**

- Low profile & non-aggressive appearance
- 2nd Skin design
- Zipper for male comfort
- · Integrated waist straps to ensure tight fit
- EN1621 Certified D30® pads
- · Pads come in pockets

\* Optionally with D30® T6 coccyx, knee & shin pads

The PANT XTREME PRO - EVO is specifically designed to wear as an undergarment. An ideal replacement of traditional bulky & rigid protection. The D30® pads come in pockets and you can choose which padding you want to use or leave out. The waist size can be adjusted by elastic straps as you prefer. The protection covers the waist, coccyx, hipbones, thighs, knees and shins.