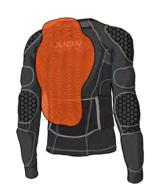

## LONGSLEEUE JACKET PRO - EUO

**SKU SIZE WEIGHT # 0F PADS** LSJ-10112-U-001 S - 2XL 2 - 2.2 KG 13

#### **KEY FEATURES**

- Low profile & non-aggressive appearance
- 2nd Skin design
- Integrated waist belt to ensure tight fit
- Overlapping Elbow-Forearm protection
- EN1621 Certified D30® pads
- · pads come in pockets
- D30® Back protector available in Level 1 & 2